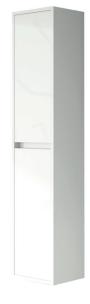

## NOJA tall unit

#### Materials

- Front Panels (Thickness = 16mm):
- Gloss White: Laminated particle board lacquered with UV High Gloss polyester paint.
- Matt Grey, oak Eternity, oak Caledonia: Laminated particle board.
- Side Panels (Thickness = 16 mm):
- Gloss White: High gloss Laminated particle board.
- Matt Grey, oak Eternity, Oak Caledonia : Laminated particle board.
- <u>Internal Structure panels (Thickness = 16mm):</u> Laminated particle board.
- Shelves (Thickness = 5mm): 4 glass shelves are included.
- \* All panels used in the manufacture of this unit are classed as E-1 grade with low level of formaldehyde content..
- \*Trim varies according to design: PVC, ABS. (edged with PUR glue)

### **Unit dimensions**