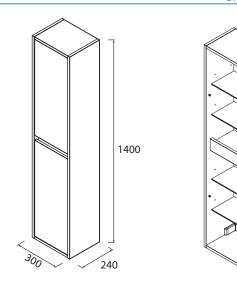

d particle board.
- Shelves (Thickness = 5mm): 4 glass shelves are included.
- \* All panels used in the manufacture of this unit are classed as E-1 grade with low level of formaldehyde content..
- \*Trim varies according to design: PVC, ABS. (edged with PUR glue)





### Metal fittings

- Wall brackets: High resistance wall brackets with two independent regulations. Certificate according to DIN 68840 (equivalent to 130kg of final load per set).
- Doors: "Soft closing"

# Finishes



### Packaging dimensions and weight.

|                 | 1400x300 |
|-----------------|----------|
| Lenght mm.      | 330      |
| Depth mm.       | 270      |
| Height mm.      | 1430     |
| Net weight Kg.  | 18,3     |
| Gross weight Kg | 19,9     |

### Interior finish



Nude

### **Unit dimensions**