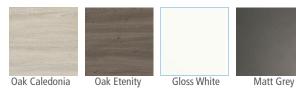

# Finishes

#### Materials

- Front Panels (Thickness = 16mm):
- Gloss White: Laminated particle board lacquered with UV High Gloss polyester paint.
- Matt Grey, oak Eternity, oak Caledonia: Laminated particle board.
- Side Panels (Thickness = 16 mm):
- Gloss White: High gloss Laminated particle board.
- Matt Grey, oak Eternity, Oak Caledonia : Laminated particle board.
- <u>Internal Structure panels (Thickness = 16mm):</u> Laminated particle board.
- Shelves (Thickness = 5mm): 4 glass shelves are included.
- \* All panels used in the manufacture of this unit are classed as E-1 grade with low level of formaldehyde content..
- \*Trim varies according to design: PVC, ABS. (edged with PUR glue)